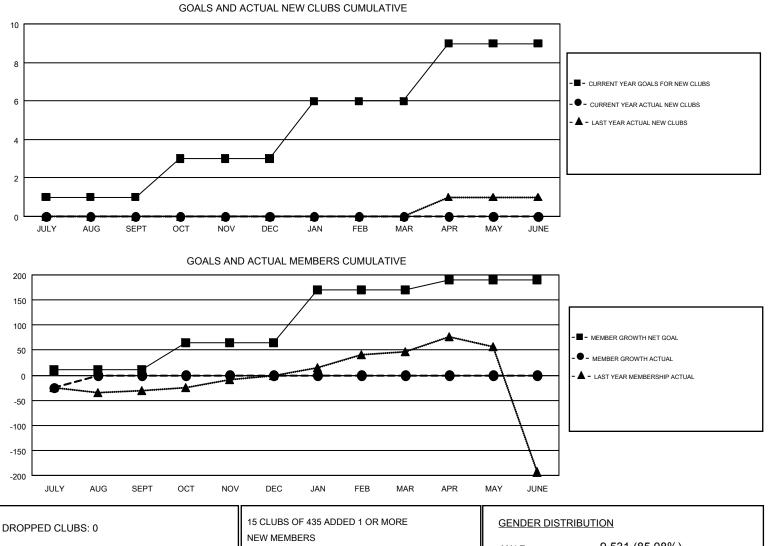

## GMT: JOOST PAIJMANS

|               | Club          | S         |               | Members               |                           |                         |                                                    |  |
|---------------|---------------|-----------|---------------|-----------------------|---------------------------|-------------------------|----------------------------------------------------|--|
|               | RESULTS FOR   | 2018-2019 |               | RESULTS FOR 2018-2019 |                           |                         |                                                    |  |
| QUARTER       | NEW CLUB GOAL | NEW CLUBS | DROPPED CLUBS | QUARTER               | MEMBER GROWTH NET<br>GOAL | MEMBER GROWTH<br>ACTUAL | DROPPED<br>MEMBERS ACTUAL<br>(including transfers) |  |
| JULY/AUG/SEPT | 1             | 0         | 0             | JULY/AUG/SEPT         | 10                        | 26                      | 43                                                 |  |
| OCT/NOV/DEC   | 2             | 0         | 0             | OCT/NOV/DEC           | 55                        | 0                       | 0                                                  |  |
| JAN/FEB/MAR   | 3             | 0         | 0             | JAN/FEB/MAR           | 105                       | 0                       | 0                                                  |  |
| APR/MAY/JUNE  | 3             | 0         | 0             | APR/MAY/JUNE          | 20                        | 0                       | 0                                                  |  |

| DROPPED CLUBS: 0        |         | NEW MEMBERS               | GENDER DISTRIBUTION<br>MALE 9,531 (85.08%)                      |                |    |
|-------------------------|---------|---------------------------|-----------------------------------------------------------------|----------------|----|
| DROPPED MEMBERS         |         |                           |                                                                 | 1,671 (14.92%) |    |
| DECEASED                | 5       | CLICK HERE FOR CUMULATIVE | TOTAL FAMILY UNIT MEMBERS<br>FAMILY MEMBERS PAYING HALF<br>DUES |                | 10 |
| CLUB CANCELLED<br>OTHER | 0<br>38 | MEMBERSHIP DATA           |                                                                 |                | 5  |
| TOTAL                   | 43      |                           |                                                                 |                |    |